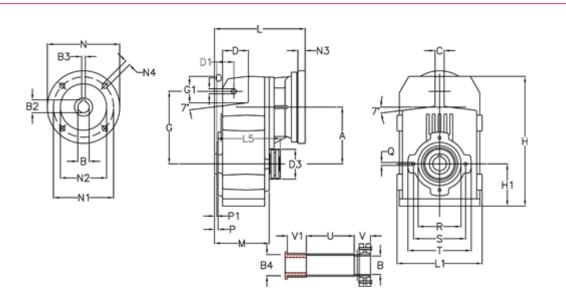

## **Measures**

| A = 211.30 | D1 = 65.0  | 15 = 222.0  | P1                                   | = 4.5    | V =6   |
|------------|------------|-------------|--------------------------------------|----------|--------|
| B = 50     | d3 = 120   | M = 163.0   | Q                                    | = M12x19 | V1 = 5 |
| B1 = 24    | G = 278    | N = 200     | R                                    | = 180    |        |
| B2 = 27.3  | G1 = 105.5 | N1 = 165    | S                                    | = 215    |        |
| B3 = 8     | H = 479.0  | N2 = 130    | Т                                    | = 250    |        |
| B4 = 50    | H1 = 144.0 | N4 = M10x20 | Tightening torque Nm adapter bushing | g = 6.0  |        |
| C = 20     | L = 287.5  | O = 22      | Tightening torque Nm shrink disc     | = 12.0   |        |
| D = 93.5   | L1 = 273   | P = 8.5     | U                                    | = 91.0   |        |
|            |            |             |                                      |          |        |